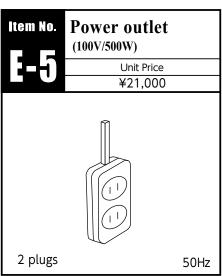

Shell scheme exhibitors should refer to this pricing when ordering. The Shell scheme stand includes
1 power outlet and 2 LED arm spotlight so this is only for extra items.

## **Primary Power Supply (Only for Space Only Stand)**

Space only exhibitors will not be supplied with any electrical supply. They need to order primary mainline power supply to SAKURA International whereas may hire their contracted licensed electricians to conduct the secondary wiring works. Should you want to place any extra electrical items you will have to check the capacity in your stand to cover this. Please add up total power requirements for any additional electrical appliances you/your electricians brought, and order mainline using this form.