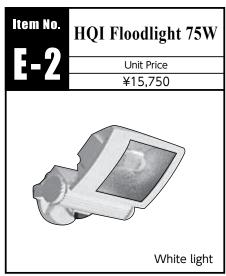

Shell scheme exhibitors should refer to this pricing when ordering. The Shell scheme stand includes
1 power outlet and 2 LED arm spotlight so this is only for extra items.