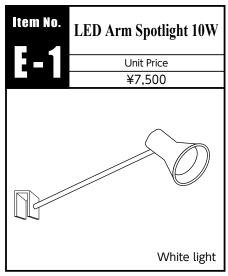

Shell scheme exhibitors should refer to this pricing when ordering. The Shell scheme stand includes
1 power outlet and 2 LED arm spotlight so this is only for extra items.