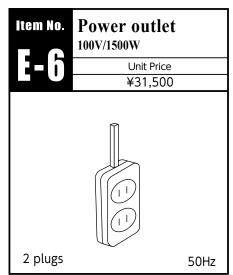

Shell scheme exhibitors should refer to this pricing when ordering. The Shell scheme stand includes
1 power outlet and 2 LED arm spotlight so this is only for extra items.

## **Primary Power Supply (Only for Space Only Stand)**

Space only exhibitors will not be supplied with any electrical supply. They need to order primary mainline power supply to SAKURA International whereas may hire their contracted licensed electricians to conduct the secondary wiring works. Should you want to place any extra electrical items you will have to check the capacity in your stand to cover this. Please add up total power requirements for any additional electrical appliances you/your electricians brought, and order mainline using this form.